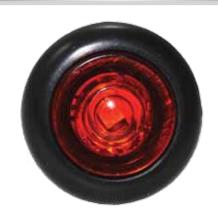

## PENNY LED LIGHT

## **FEATURES**

• VOLTAGE: 10-30V

• POWER@12.8V: 42mA

• SLEEK LOW PROFILE

• MOUNTING: SINGLE 3/4" PUNCHED/DRILLED PRESS-IN GROMMET

• FUNCTION: SIDE MARKER | CLEARANCE | ID | ABS

• BUILT-IN PIGTAIL LENGTH: 8IN.

• LED QTY: 1PC SMD LED

• LENS TYPE: UV PC LENS

• 100% WATERPROOF

• DOT FMVSS; Red: P2 P3 | Amber: P2 P3 | White: RP

AVAILABLE FENDER MOUNT

| ITEM NO.        | DESCRIPTION                                                                        |
|-----------------|------------------------------------------------------------------------------------|
| RTLED-3_4RD-1R  | Round 3/4" Red Lens 1 LED Marker with built-in Pig Tail and Rubber Grommet         |
| RTLED-3_4RD-1A  | Round 3/4" Amber Lens 1 LED Marker with built-in Pig Tail and Rubber Grommet       |
| RTLED-3_4RD-1RW | Round 3/4" White Lens 1 RED LED Marker with built-in Pig Tail and Rubber Grommet   |
| RTLED-3_4RD-1AW | Round 3/4" White Lens 1 AMBER LED Marker with built-in Pig Tail and Rubber Grommet |
| RTLED-3_4RD-1W  | Round 3/4" White Lens 1 WHITE LED Marker with built-in Pig Tail and Rubber Grommet |