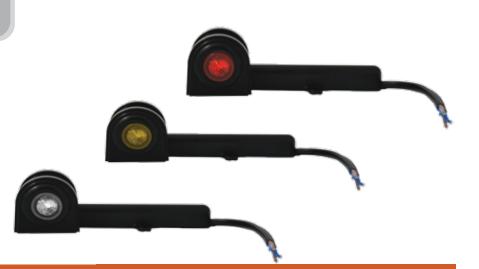

## **FEATURES**

• VOLTAGE: 10-30V

• POWER@12.8V: 42mA

• SLEEK LOW PROFILE

• MOUNTING: SINGLE 3/4" PUNCHED/DRILLED PRESS-IN GROMMET

• FUNCTION: SIDE MARKER | CLEARANCE | ID | ABS

• BUILT-IN PIGTAIL LENGTH: 8IN.

• LED QTY: 1PC SMD LED

• LENS TYPE: UV PC LENS

• 100% WATERPROOF

• DOT FMVSS; Red: P2 P3 | Amber: P2 P3 | White: RP

AVAILABLE FENDER MOUNT

| ITEM NO.        | DESCRIPTION                                                                        |
|-----------------|------------------------------------------------------------------------------------|
| RTLED-3_4RD-1R  | Round 3/4" Red Lens 1 LED Marker with built-in Pig Tail and Rubber Grommet         |
| RTLED-3_4RD-1A  | Round 3/4" Amber Lens 1 LED Marker with built-in Pig Tail and Rubber Grommet       |
| RTLED-3_4RD-1RW | Round 3/4" White Lens 1 RED LED Marker with built-in Pig Tail and Rubber Grommet   |
| RTLED-3_4RD-1AW | Round 3/4" White Lens 1 AMBER LED Marker with built-in Pig Tail and Rubber Grommet |
| RTLED-3_4RD-1W  | Round 3/4" White Lens 1 WHITE LED Marker with built-in Pig Tail and Rubber Grommet |