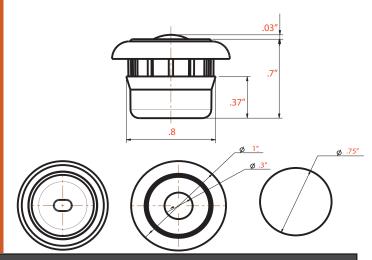

## **FEATURES**

• VOLTAGE: 10-30V

• POWER@12.8V: 42mA

• SLEEK LOW PROFILE

• MOUNTING: SINGLE 3/4" PUNCHED/DRILLED PRESS-IN GROMMET

• FUNCTION: SIDE MARKER | CLEARANCE | ID | ABS

• BUILT-IN PIGTAIL LENGTH: 8IN.

• LED QTY: 1PC SMD LED

• LENS TYPE: UV PC LENS

• 100% WATERPROOF

• DOT FMVSS; Red: P2 P3 | Amber: P2 P3 | White: RP

AVAILABLE FENDER MOUNT

| ITEM NO.        | DESCRIPTION                                                                        |
|-----------------|------------------------------------------------------------------------------------|
| RTLED-3_4RD-1R  | Round 3/4" Red Lens 1 LED Marker with built-in Pig Tail and Rubber Grommet         |
| RTLED-3_4RD-1A  | Round 3/4" Amber Lens 1 LED Marker with built-in Pig Tail and Rubber Grommet       |
| RTLED-3_4RD-1RW | Round 3/4" White Lens 1 RED LED Marker with built-in Pig Tail and Rubber Grommet   |
| RTLED-3_4RD-1AW | Round 3/4" White Lens 1 AMBER LED Marker with built-in Pig Tail and Rubber Grommet |
| RTLED-3_4RD-1W  | Round 3/4" White Lens 1 WHITE LED Marker with built-in Pig Tail and Rubber Grommet |